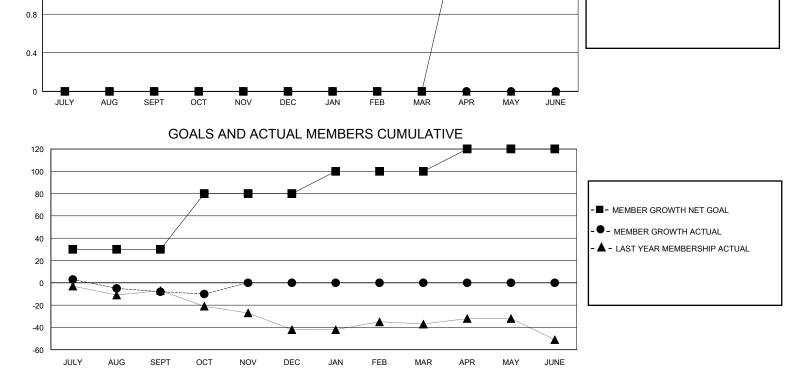

## District 201V2

Results as of: 10/31/2024

- CURRENT YEAR GOALS FOR NEW CLUBS

- CURRENT YEAR ACTUAL NEW CLUBS - LAST YEAR ACTUAL NEW CLUBS

| GMT:                  | LOCATION AUSTRALIA |           |               |                       |                         |                         | GMT CA                                             |  |
|-----------------------|--------------------|-----------|---------------|-----------------------|-------------------------|-------------------------|----------------------------------------------------|--|
|                       | Clubs              |           |               |                       | Members                 |                         |                                                    |  |
| RESULTS FOR 2024-2025 |                    |           |               | RESULTS FOR 2024-2025 |                         |                         |                                                    |  |
| QUARTER               | NEW CLUB GOAL      | NEW CLUBS | DROPPED CLUBS | QUARTER MEI           | MBER GROWTH NET<br>GOAL | MEMBER GROWTH<br>ACTUAL | DROPPED<br>MEMBERS ACTUAL<br>(including transfers) |  |
| JULY/AUG/SEPT         | 0                  | 0         | 0             | JULY/AUG/SEPT         | 30                      | 31                      | 33                                                 |  |
| OCT/NOV/DEC           | 0                  | 0         | 0             | OCT/NOV/DEC           | 50                      | 14                      | 12                                                 |  |
| JAN/FEB/MAR           | 0                  | 0         | 0             | JAN/FEB/MAR           | 20                      | 0                       | 0                                                  |  |
| APR/MAY/JUNE          | 2                  | 0         | 0             | APR/MAY/JUNE          | 20                      | 0                       | 0                                                  |  |
|                       | GOALS              | AND ACTUA | L NEW CLUBS C | UMULATIVE             |                         |                         |                                                    |  |
| 2                     |                    |           |               |                       |                         |                         |                                                    |  |
| 1.6                   |                    |           |               |                       |                         |                         |                                                    |  |
|                       |                    |           |               | /                     |                         |                         |                                                    |  |